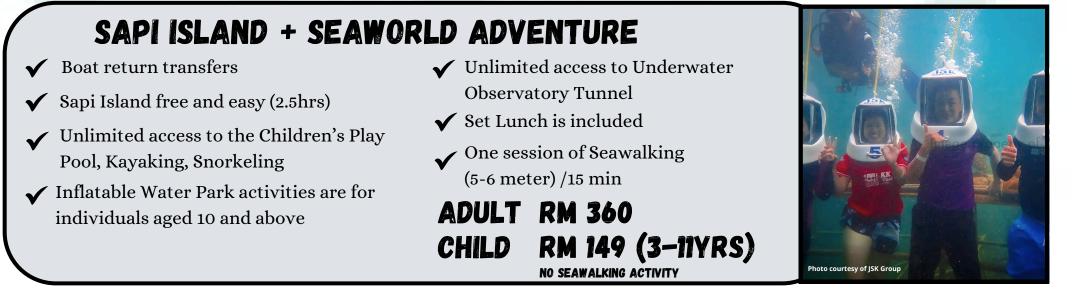

## SAPI ISLAND + OCEAN ESCAPADE

- ✓ Boat return transfers
- ✓ Sapi Island free and easy (2.5hrs)
- $\checkmark$  Unlimited access to the Children's Play Pool, Kayaking, Snorkeling
- ✓ Inflatable Water Park activities are for individuals aged 10 and above
- $\checkmark$  Unlimited access to Underwater **Observatory Tunnel**
- ✓ Set Lunch is included

ADULT RM 189 RM 149 (3-11YRS) CHILD

- Unlimited access to the Children's Play Pool, Kayaking, Snorkeling
- **Observatory Tunnel**

| BOAT     | Jesselton Point > Sapi Island | Sapi Island > Floating Island | Floating Island > Jesselton Point |
|----------|-------------------------------|-------------------------------|-----------------------------------|
| SCHEDULE | 8:30AM   10:30AM              | 11:00AM   1:00PM              | 11:00AM   2:00PM  4:30PM          |