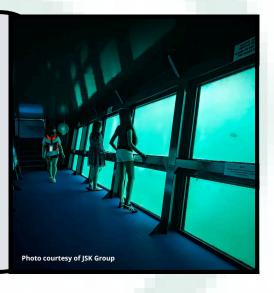

## SAPI ISLAND + OCEAN ESCAPADE

- ✓ Boat return transfers
- ✓ Sapi Island free and easy (2.5hrs)
- $\checkmark$  Unlimited access to the Children's Play Pool, Kayaking, Snorkeling
- ✓ Inflatable Water Park activities are for individuals aged 10 and above
- $\checkmark$  Unlimited access to Underwater **Observatory Tunnel**
- ✓ Set Lunch is included

ADULT RM 189 RM 149 (3-11YRS) CHILD

- Unlimited access to the Children's Play Pool, Kayaking, Snorkeling
- **Observatory Tunnel**

| BOAT     | Jesselton Point > Sapi Island | Sapi Island > Floating Island | Floating Island > Jesselton Point |
|----------|-------------------------------|-------------------------------|-----------------------------------|
| SCHEDULE | 8:30AM   10:30AM              | 11:00AM   1:00PM              | 11:00AM   2:00PM  4:30PM          |