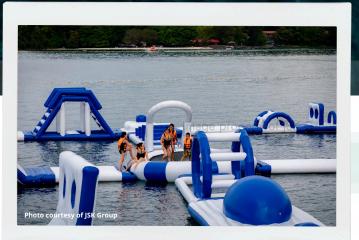

## SAPI ISLAND + OCEAN ESCAPADE

- ✓ Boat return transfers
- ✓ Sapi Island free and easy (2.5hrs)
- $\checkmark$  Unlimited access to the Children's Play Pool, Kayaking, Snorkeling
- ✓ Inflatable Water Park activities are for individuals aged 10 and above
- $\checkmark$  Unlimited access to Underwater **Observatory Tunnel**
- ✓ Set Lunch is included

ADULT RM 189 RM 149 (3-11YRS) CHILD

- Unlimited access to the Children's Play Pool, Kayaking, Snorkeling
- **Observatory Tunnel**

| BOAT     | Jesselton Point > Sapi Island | Sapi Island > Floating Island | Floating Island > Jesselton Point |
|----------|-------------------------------|-------------------------------|-----------------------------------|
| SCHEDULE | 8:30AM   10:30AM              | 11:00AM   1:00PM              | 11:00AM   2:00PM  4:30PM          |