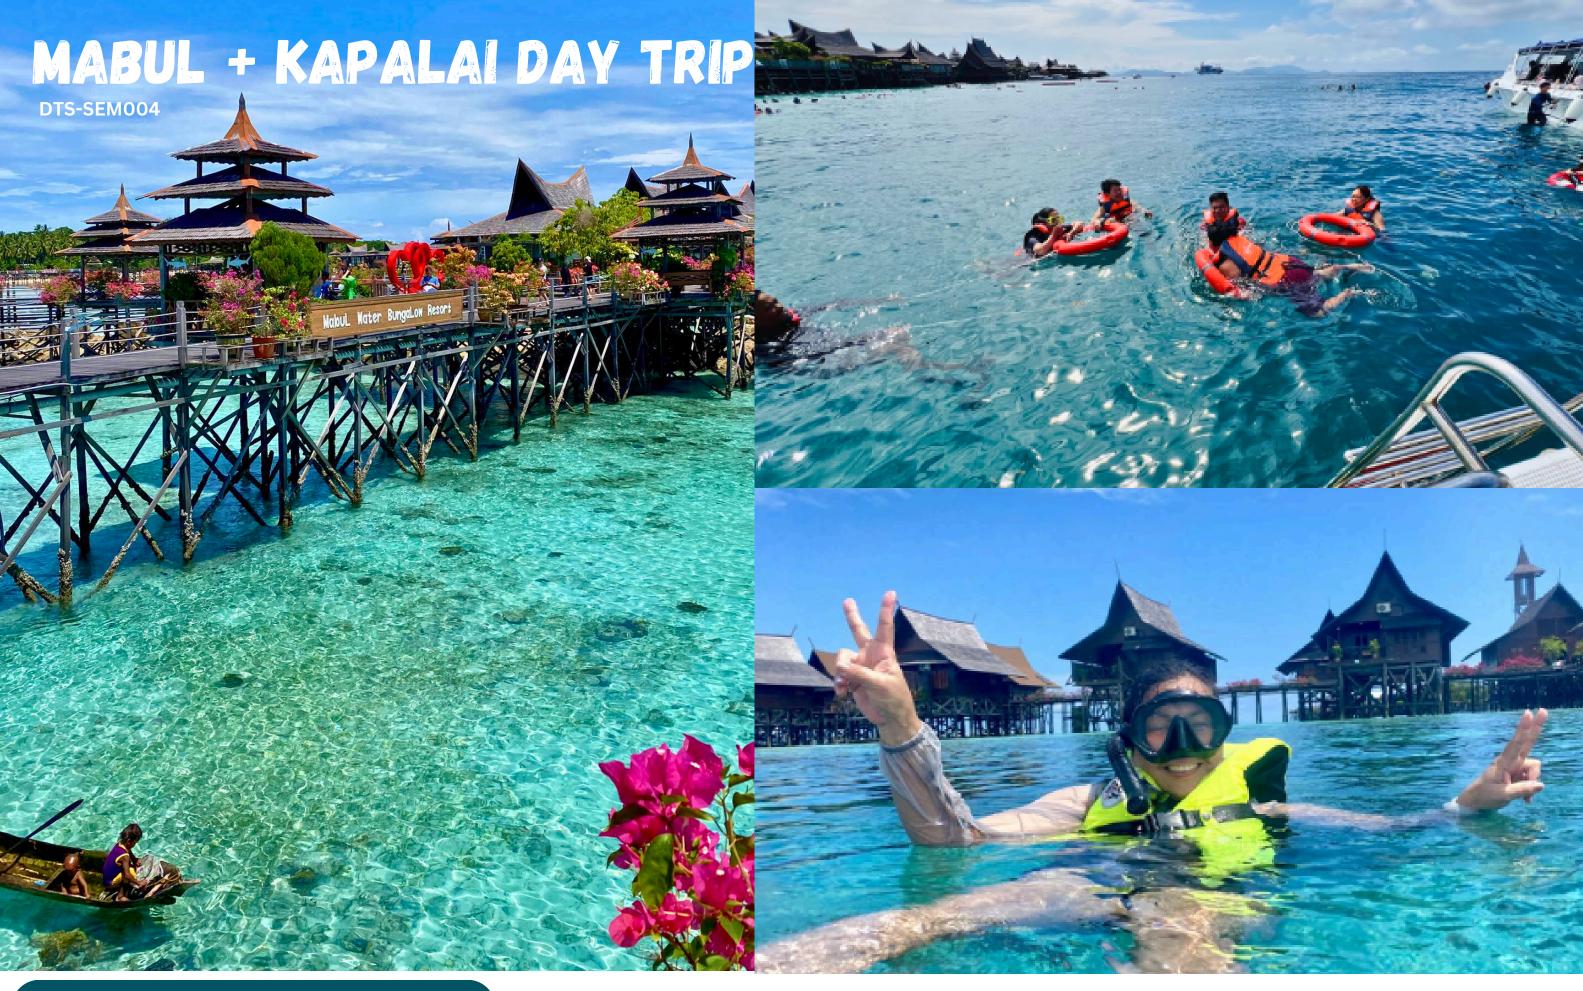

# **ITINERARY**

Meet at Jetty at **08:00AM**, then at **09:00 AM**, depart for **Mabul Island**. Upon arrival at **09:50 AM**, take some picturesque photos and enjoy some free and easy leisure time. At **11:30 AM**, have lunch on **Mabul Island** before heading out for the first boat snorkeling session at **12:30 PM**. After snorkeling, depart for **Kapalai** at **01:30 PM**, though the resort will not be entered. At **01:50 PM**, enjoy the second boat snorkeling experience. At **02:50 PM**, prepare to return to the mainland, with an estimated time of arrival at Semporna Jetty by **03:30 PM**.

## **INCLUDES**

- Boat transfer (Sharing basis)
- Lunch box
- Snorkeling equipment
- Mineral water
- Jetty fee