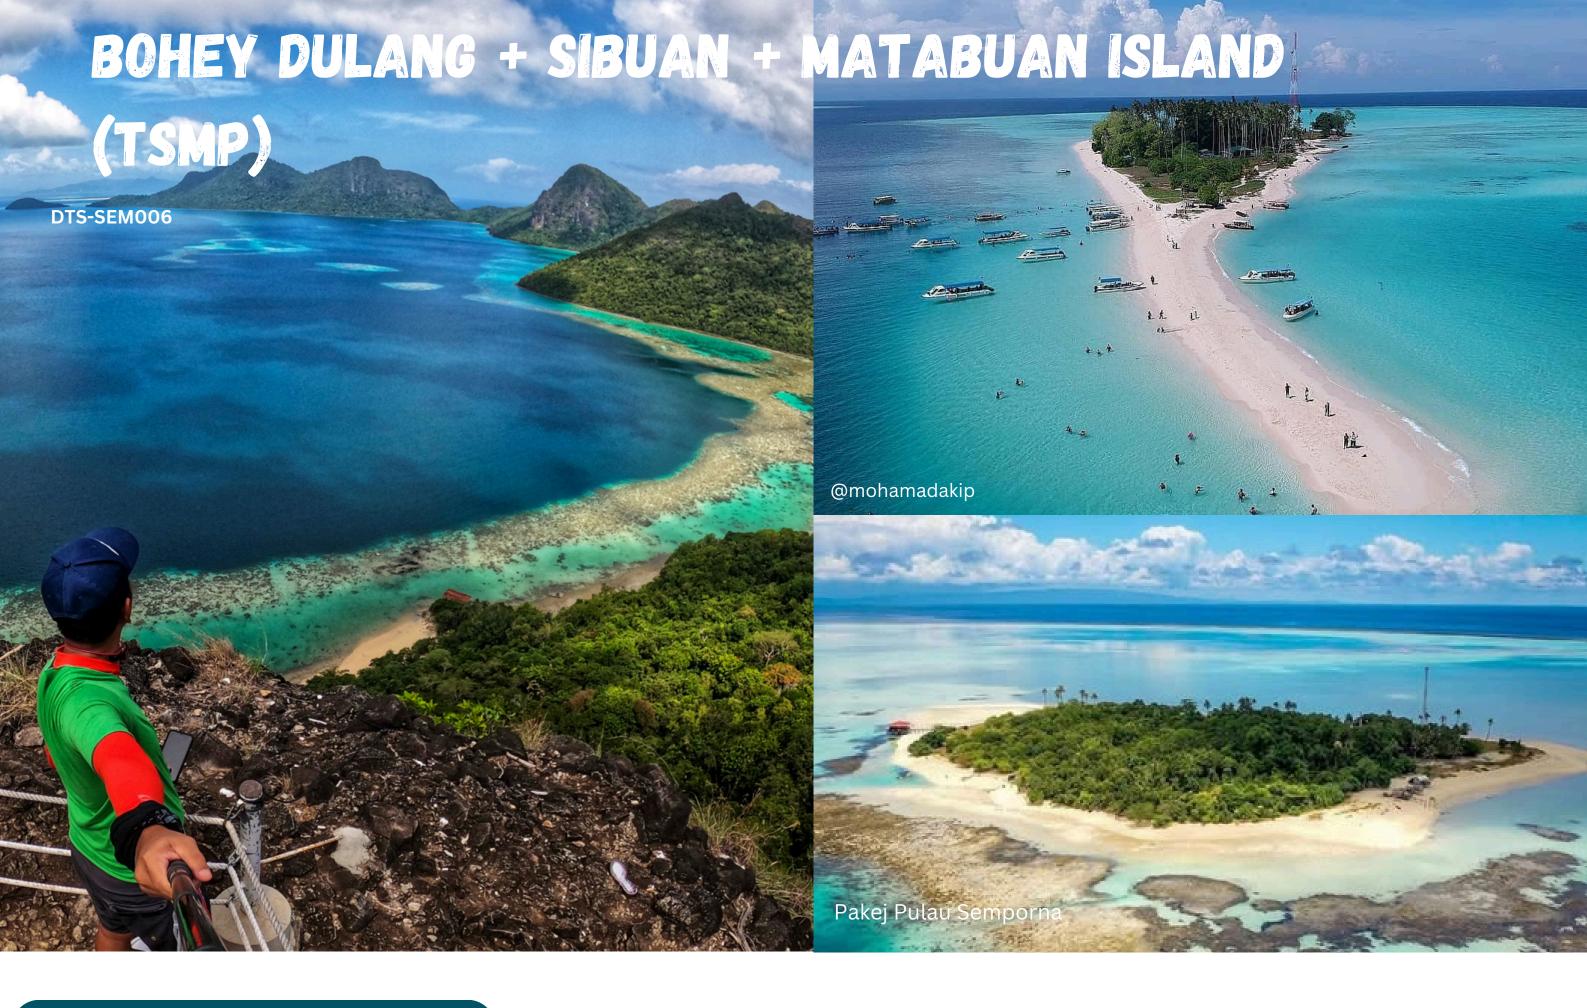

# **ITINERARY**

At 9:00 AM, depart for Bohey Dulang Island. Upon arrival at 09:30 AM, hike for 600 meters and take the panoramic view (slippers not advisable). Those who chose not to hike is allowed to wait at the rest area. At 12:00PM depart to Mantabuan Island and have lunch (Subjected to sea conditions, otherwise lunch is serve on boat). Have the first boat snorkeling session at 01:00PM. Then depart to Sibuan Island to take some pictures. At 03:00PM have the second snorkeling session. Finally proceed to depart to mainland at 04:00PM. Estimated time of arrival at Semporna jetty at 04:30PM