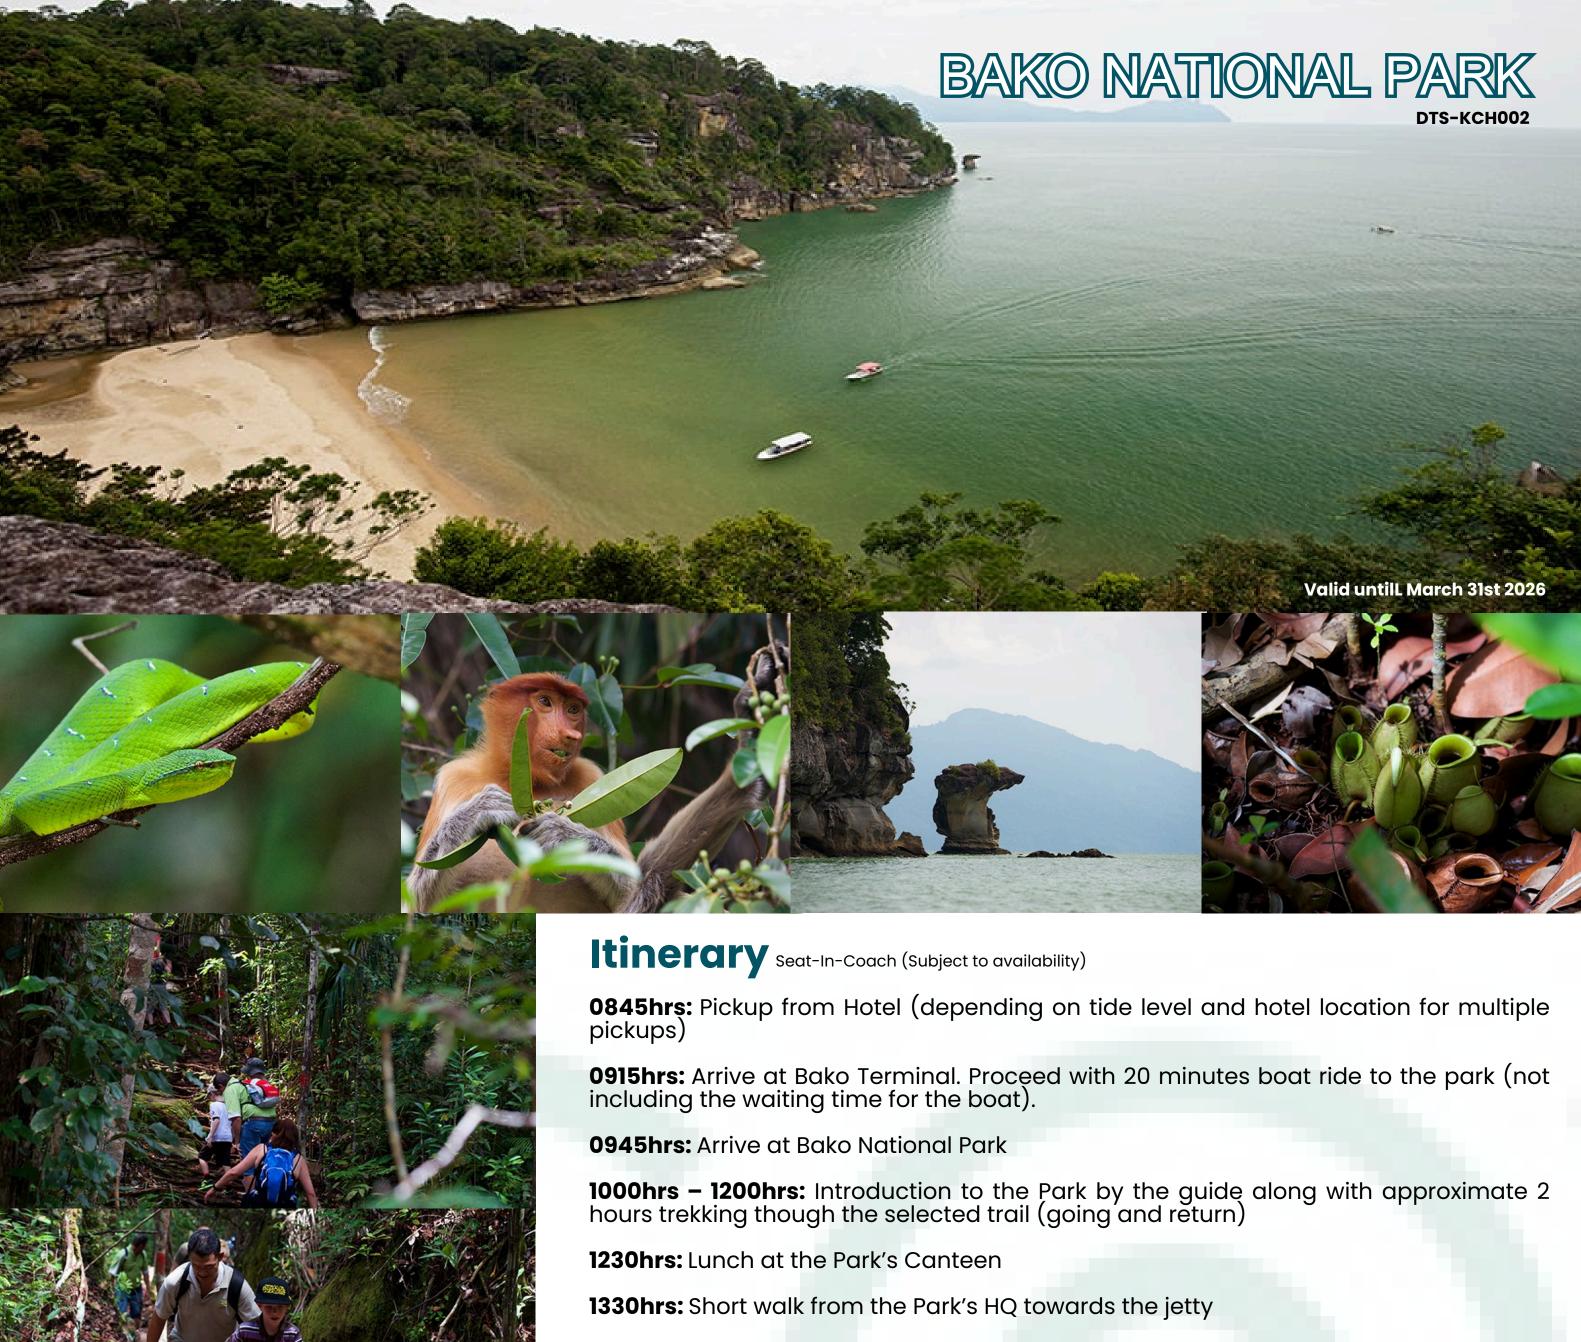

1400hrs: Return boat ride from the Park to the Terminal

**1420hrs:** Arrive at Terminal. Return transfer to the city.

1500hrs: Arrive at Hotel

Activities are subject to weather conditions/departure time and may be re-organized to meet operational situation. Animals are free to roam the wild and may not appear so frequently.