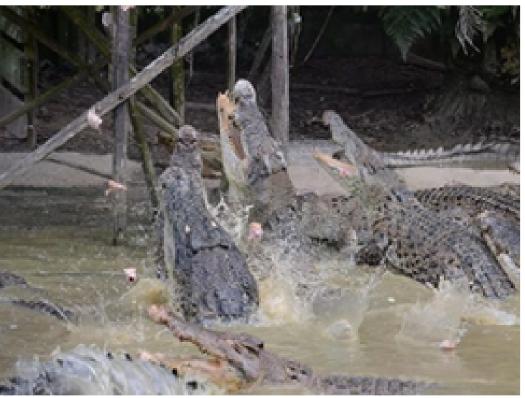

### **Morning Option**

**0900hrs:** Pickup from Hotel and proceed for 1 hour journey to Jong's Crocodile Farm. **1000hrs:** Arrive at the farm and begin touring.

**1100hrs:** Crocodile feeding session begins and lasts for 30 minutes. Continue touring after the feeding.

#### **Afternoon Option**

1300hrs: Pickup from Hotel and proceed for 1 hour journey to Jong's Crocodile Farm.
1400hrs: Arrive at the farm and begin touring.
1500hrs: Crocodile feeding session begins and lasts for 30 minutes. Continue touring after the feeding.
1600hrs: Return transfer to the city.
1700hrs: Arrive at Hotel.