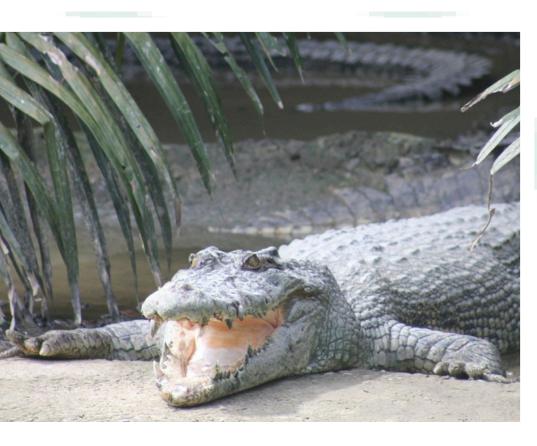

### **Morning Option**

**0900hrs:** Pickup from Hotel and proceed for 1 hour journey to Jong's Crocodile Farm. **1000hrs:** Arrive at the farm and begin touring.

**1100hrs:** Crocodile feeding session begins and lasts for 30 minutes. Continue touring after the feeding.

#### **Afternoon Option**

1300hrs: Pickup from Hotel and proceed for 1 hour journey to Jong's Crocodile Farm.
1400hrs: Arrive at the farm and begin touring.
1500hrs: Crocodile feeding session begins and lasts for 30 minutes. Continue touring after the feeding.
1600hrs: Return transfer to the city.
1700hrs: Arrive at Hotel.