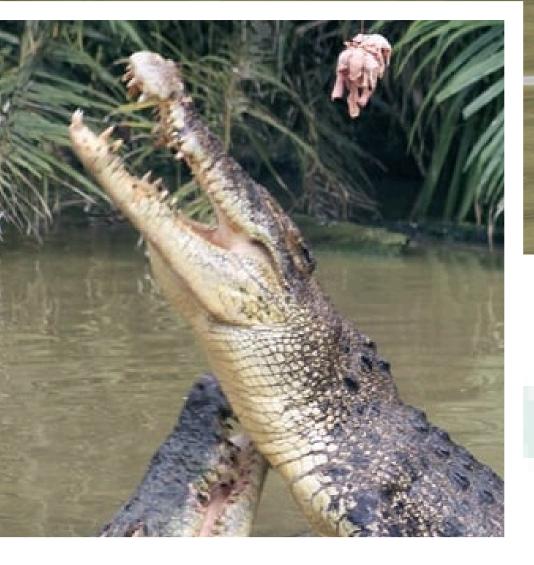

### **Morning Option**

**0900hrs:** Pickup from Hotel and proceed for 1 hour journey to Jong's Crocodile Farm. **1000hrs:** Arrive at the farm and begin touring.

**1100hrs:** Crocodile feeding session begins and lasts for 30 minutes. Continue touring after the feeding.

#### **Afternoon Option**

1300hrs: Pickup from Hotel and proceed for 1 hour journey to Jong's Crocodile Farm.
1400hrs: Arrive at the farm and begin touring.
1500hrs: Crocodile feeding session begins and lasts for 30 minutes. Continue touring after the feeding.
1600hrs: Return transfer to the city.
1700hrs: Arrive at Hotel.