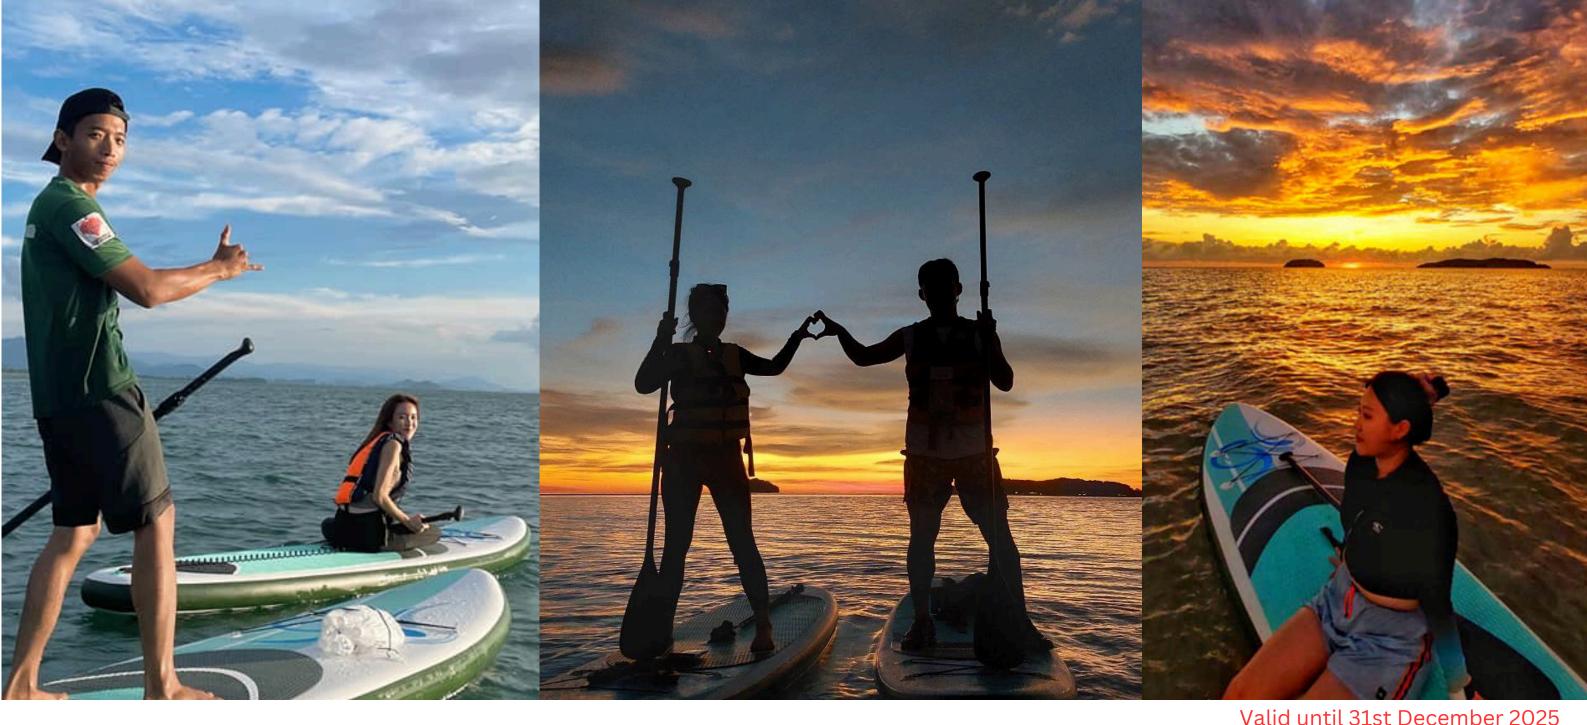

# DTS-BKI013 STAND-UP PADDLE @TANJUNG ARU

#### 0515hrs

Arrive at Tanjung Aru Beach followed by safety briefing by our professional SUP instructor

#### 0530hrs

Paddle to designated area nearby the shore & photo taking session

#### **1615 hrs**

Arrive at Tanjung Aru Beach followed by safety briefing by our professional SUP instructor

#### **1630 hrs**

Paddle to designated area nearby the shore & photo taking session

**0630hrs** Paddle to coral magic island. Enjoy the sunrise view

**0730hrs** Paddle back to the beach & get changed

**0815hrs** Transfer back to hotel

#### **1730 hrs**

Paddle to coral magic island. Enjoy the Sunset View

#### **1830 hrs**

Paddle back to the beach & get changed

**1915hrs** Transfer back to hotel