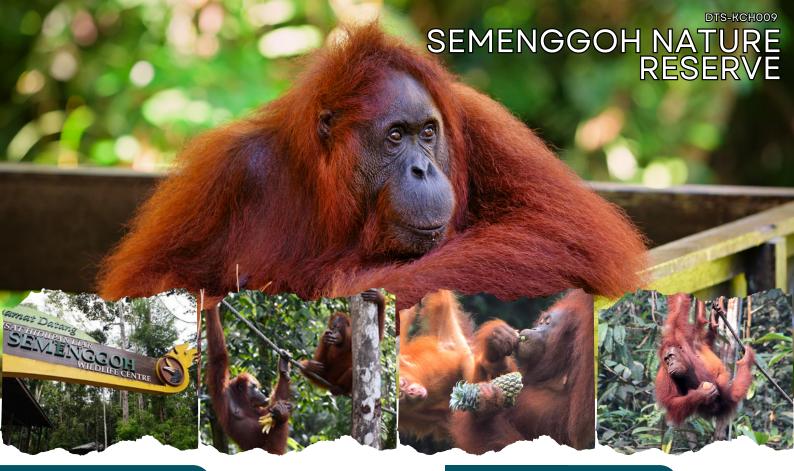

### **Morning Option**

0800hrs: Pickup from Hotel and proceed for 40 minutes journey to Semenggoh Nature Reserve.

0840hrs: Upon arrival, proceed to feeding area for ranger's briefing.

0900hrs: Feeding session begins for 1 hour. Note that the sighting of orangutan is not guaranteed as they are semi-wild.

#### **Afternoon Option**

1400hrs: Pickup from Hotel and proceed for 40 minutes journey to Semenggoh Nature Reserve.

1440hrs: Upon arrival, proceed to feeding area for ranger's briefing.

1500hrs: Feeding session begins for 1 hour. Note that the sighting of orangutan is not guaranteed as they are semi-wild.