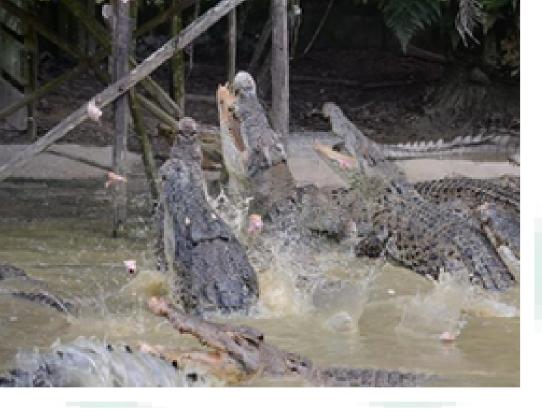

## **Morning Option**

**0900hrs:** Pickup from Hotel and proceed for 1 hour journey to Jong's

Crocodile Farm.

1000hrs: Arrive at the farm and begin touring.

1100hrs: Crocodile feeding session begins and lasts for 30 minutes.

1500hrs: Crocodile feeding session begins and lasts for 30 minutes.

Continue touring after the feeding. **1600hrs:** Return transfer to the city.

1700hrs: Arrive at Hotel.