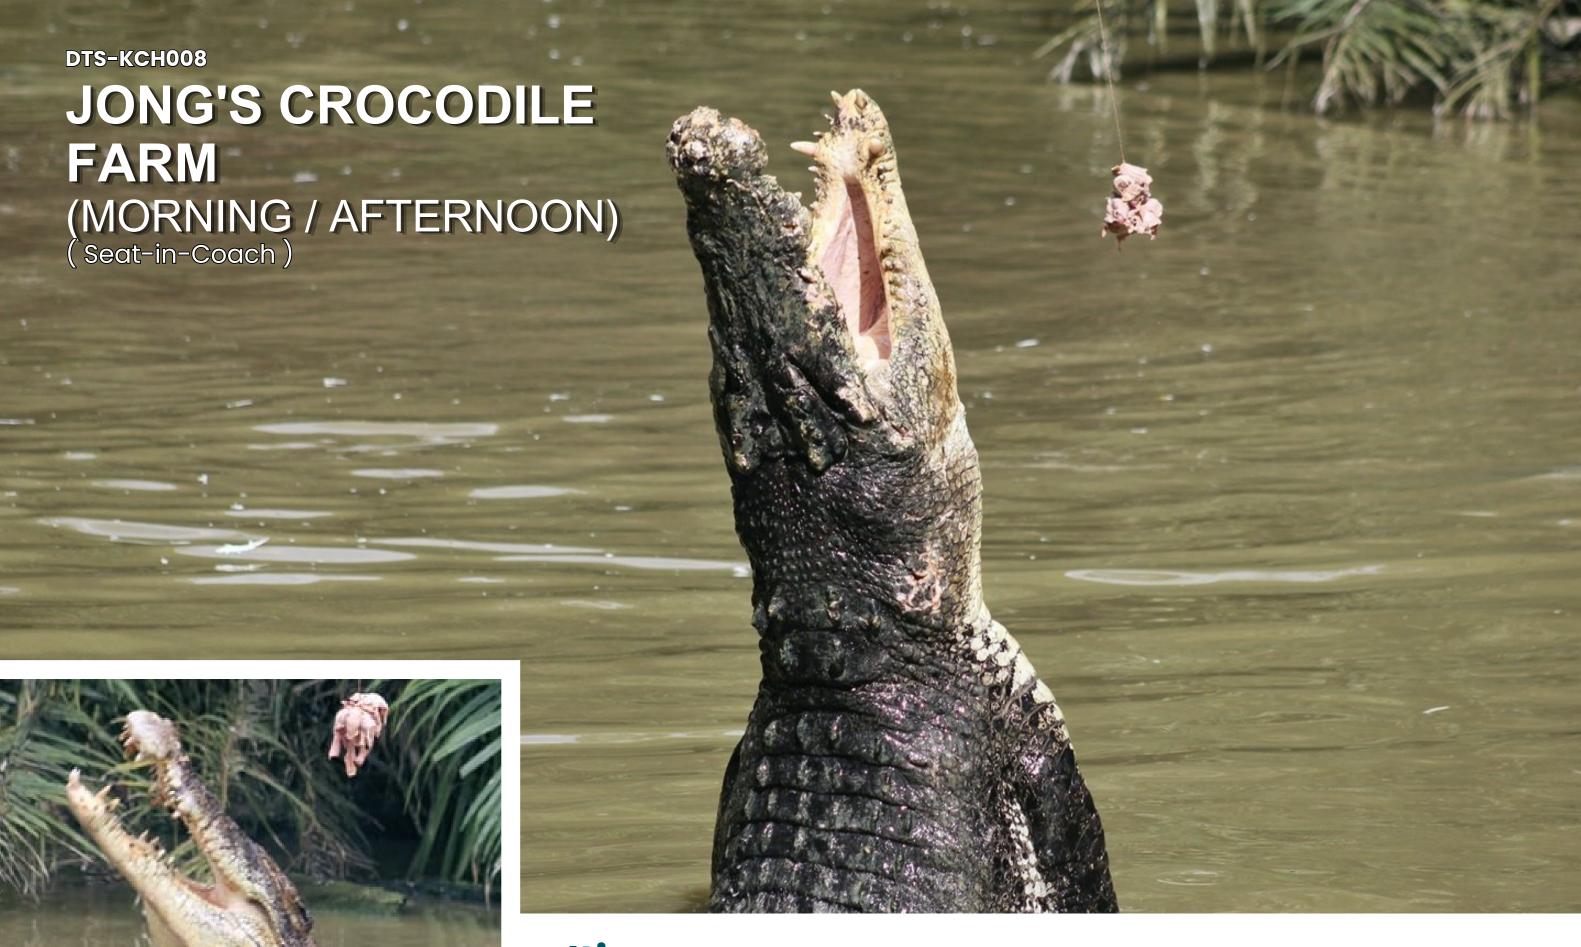

## **Morning Option**

**0900hrs:** Pickup from Hotel and proceed for 1 hour journey to Jong's

Crocodile Farm.

1000hrs: Arrive at the farm and begin touring.

1100hrs: Crocodile feeding session begins and lasts for 30 minutes.

1500hrs: Crocodile feeding session begins and lasts for 30 minutes.

Continue touring after the feeding. **1600hrs:** Return transfer to the city.

1700hrs: Arrive at Hotel.