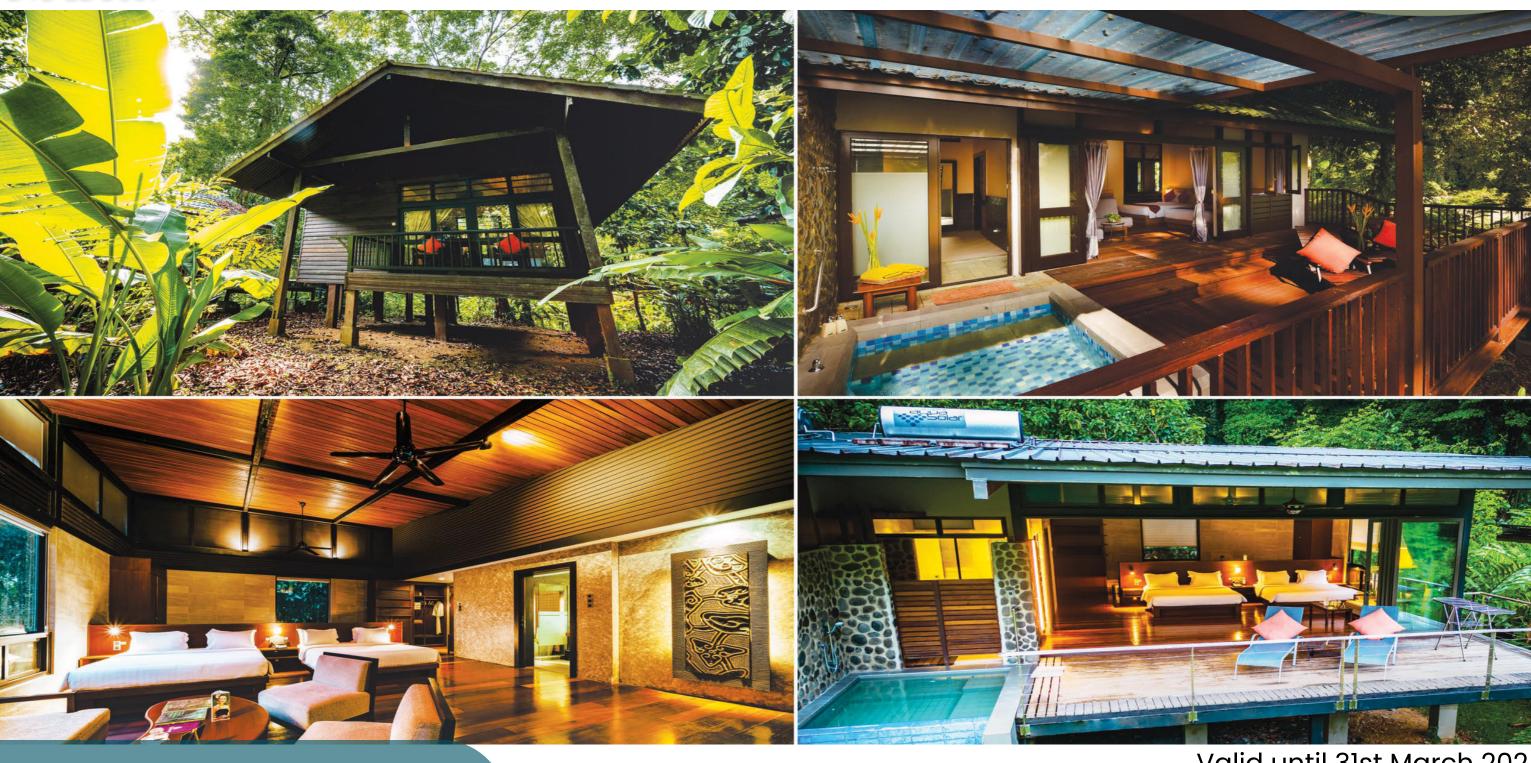

## Package Rate

Per person (MYR)

|                             | Single<br>Occupancy | Twin/Double<br>Occupancy | Triple Share<br>Adults | Triple Share<br>with Child<br>(6-12 y.o) |
|-----------------------------|---------------------|--------------------------|------------------------|------------------------------------------|
| Jungle<br>Chalet            | 4,900               | 4,600                    | 4,000                  | 3,600                                    |
| Deluxe<br>Chalet            | 5,400               | 5,000                    | 4,300                  | 3,800                                    |
| Premium<br>Deluxe<br>Chalet | 7,600               | 6,500                    | 5,300                  | 4,800                                    |

#### **Package Inclusion**

- Accommodation
- Full board meals
- Guided nature activities
- Scheduled return transfers from LDU-BRL-LDU
- Entry permit into Danum Valley Conservation Area