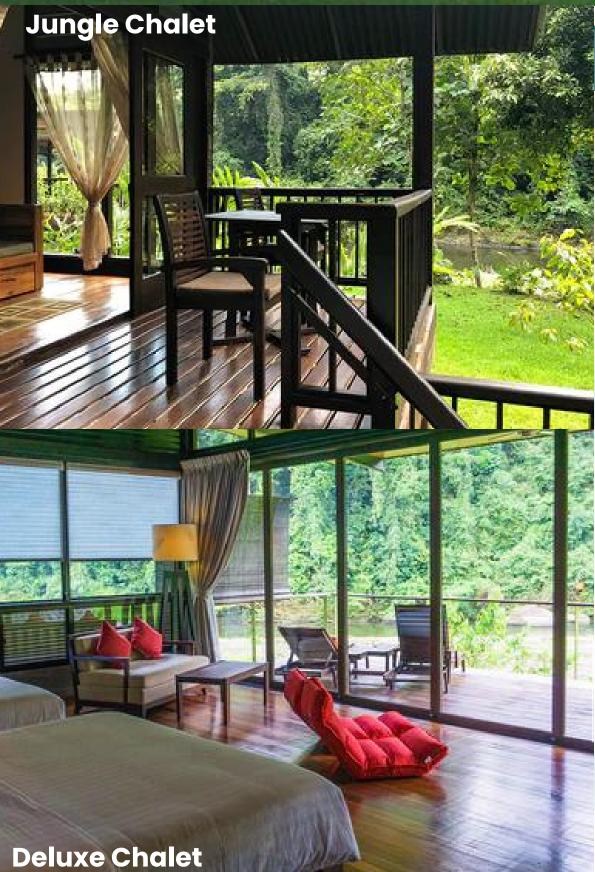

## Package Rate

Per person (MYR)

|                             | Single<br>Occupancy | Twin/Double<br>Occupancy | Triple Share<br>Adults | Triple Share<br>with Child<br>(6-12 y.o) |
|-----------------------------|---------------------|--------------------------|------------------------|------------------------------------------|
| Jungle<br>Chalet            | 4,900               | 4,600                    | 4,000                  | 3,600                                    |
| Deluxe<br>Chalet            | 5,400               | 5,000                    | 4,300                  | 3,800                                    |
| Premium<br>Deluxe<br>Chalet | 7,600               | 6,500                    | 5,300                  | 4,800                                    |