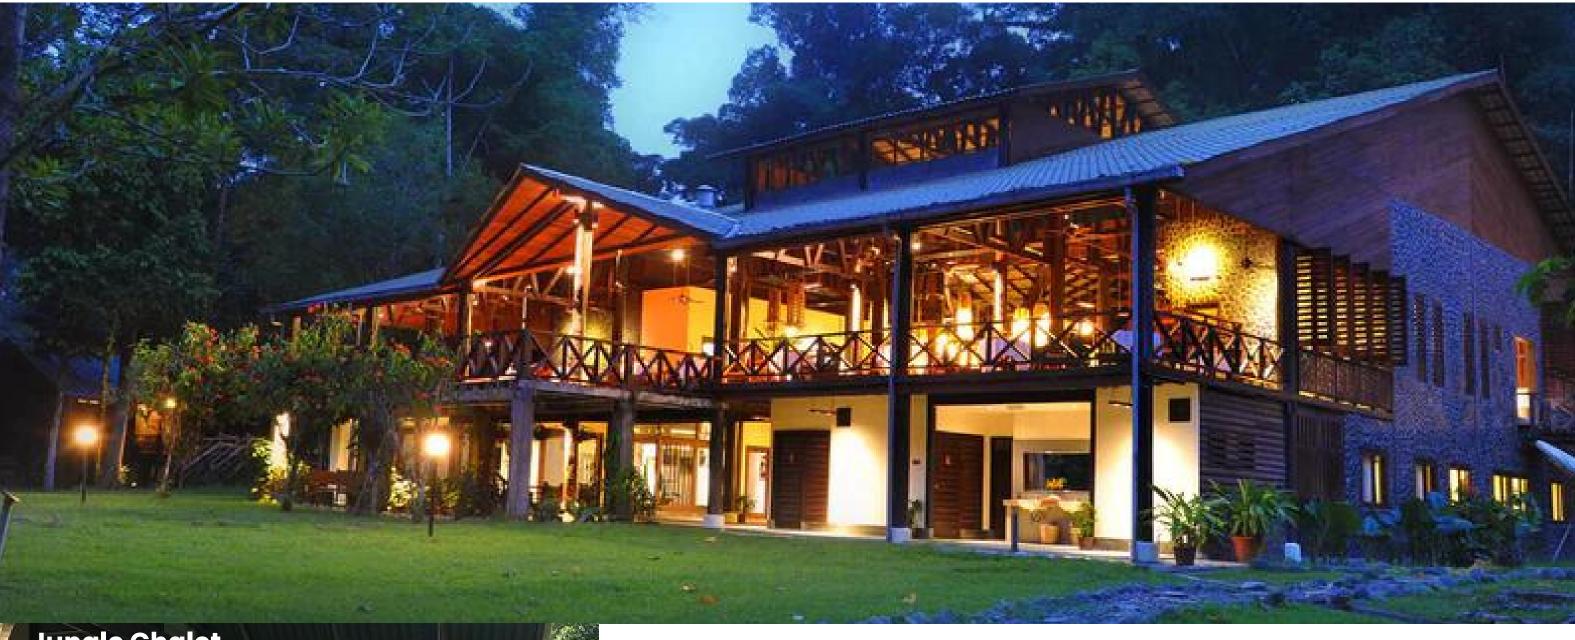

| 3,600                                    |
| Deluxe<br>Chalet            | 5,400               | 5,000                    | 4,300                  | 3,800                                    |
| Premium<br>Deluxe<br>Chalet | 7,600               | 6,500                    | 5,300                  | 4,800                                    |

Peak season from 1 March - 30th March 2024 Add RM 106.00 per person

#### **Package Inclusion**

- Accommodation
- Full board meals
- Guided nature activities
- Scheduled return transfers from LDU-BRL-LDU
- Entry permit into Danum Valley Conservation Area

#### Flight Recommendation

**0930hrs:** Depart from LDU-BRL

• MH3012@ETA **0825hrs** 

**1230hrs:** Depart from BRL-LHD

MH3019@ETD 1620hrs



# 3D2N Borneo Rainforest Lodge Danum Valley







### Itinerary

Valid until 31st March 2024

## Day 1 - Lahad Datu/ Borneo Rainforest Lodge/ Nature Trails/ Tree-Top Canopy Walk/ Night Drive

**8.25 AM:** Meet up at Lahad Datu Airport and proceed for registration and briefing.

**9.30 AM:** Depart for a 2 and a half hour drive to Danum Valley Borneo Rainforest Lodge.

**12.00 PM:** Arrive and check in at the lodge before proceed for lunch.

**2.30 PM:** Slide presentation at Conference Room.

**3.00 PM:** Proceed for the Afternoon Trek where you will walk through the nature trails and go up the canopy walkway for a close-up observation of the rainforest.

7.00 PM: Dinner at the lodge.

**8.30 PM:** After dinner, you will proceed for the Night Drive in search of the nocturnal animal. This activity is subject to weather conditions.

#