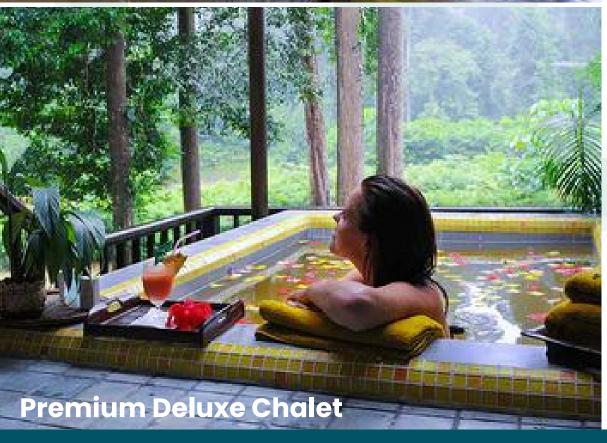

## Package Rate

Per person (MYR)

|                             | Single<br>Occupancy | Twin/Double<br>Occupancy | Triple Share<br>Adults | Triple Share<br>with Child<br>(6-12 y.o) |
|-----------------------------|---------------------|--------------------------|------------------------|------------------------------------------|
| Jungle<br>Chalet            | 4,900               | 4,600                    | 4,000                  | 3,600                                    |
| Deluxe<br>Chalet            | 5,400               | 5,000                    | 4,300                  | 3,800                                    |
| Premium<br>Deluxe<br>Chalet | 7,600               | 6,500                    | 5,300                  | 4,800                                    |