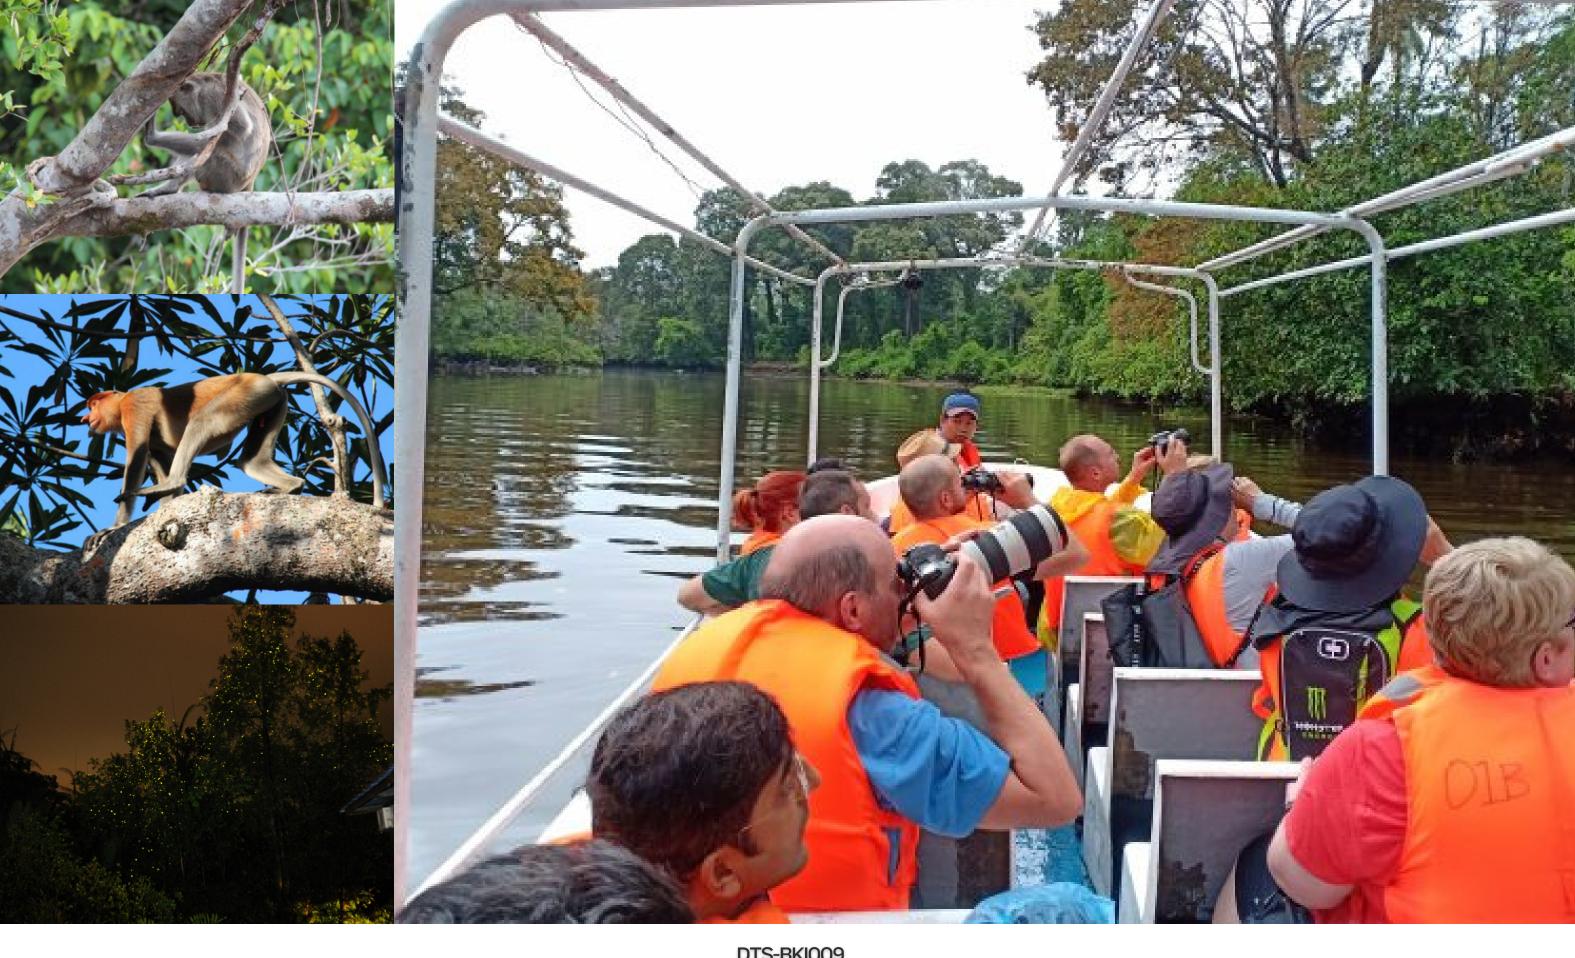

1st River Cruise - Ride a boat to observe the unique lifestyle of the riverine creatures, especially the proboscis monkeys along the riverbank. Enjoy a local cuisine dinner, Malaysian Buffet style

2nd River Cruise - Ride a boat in search for brilliant fireflies at dusk.