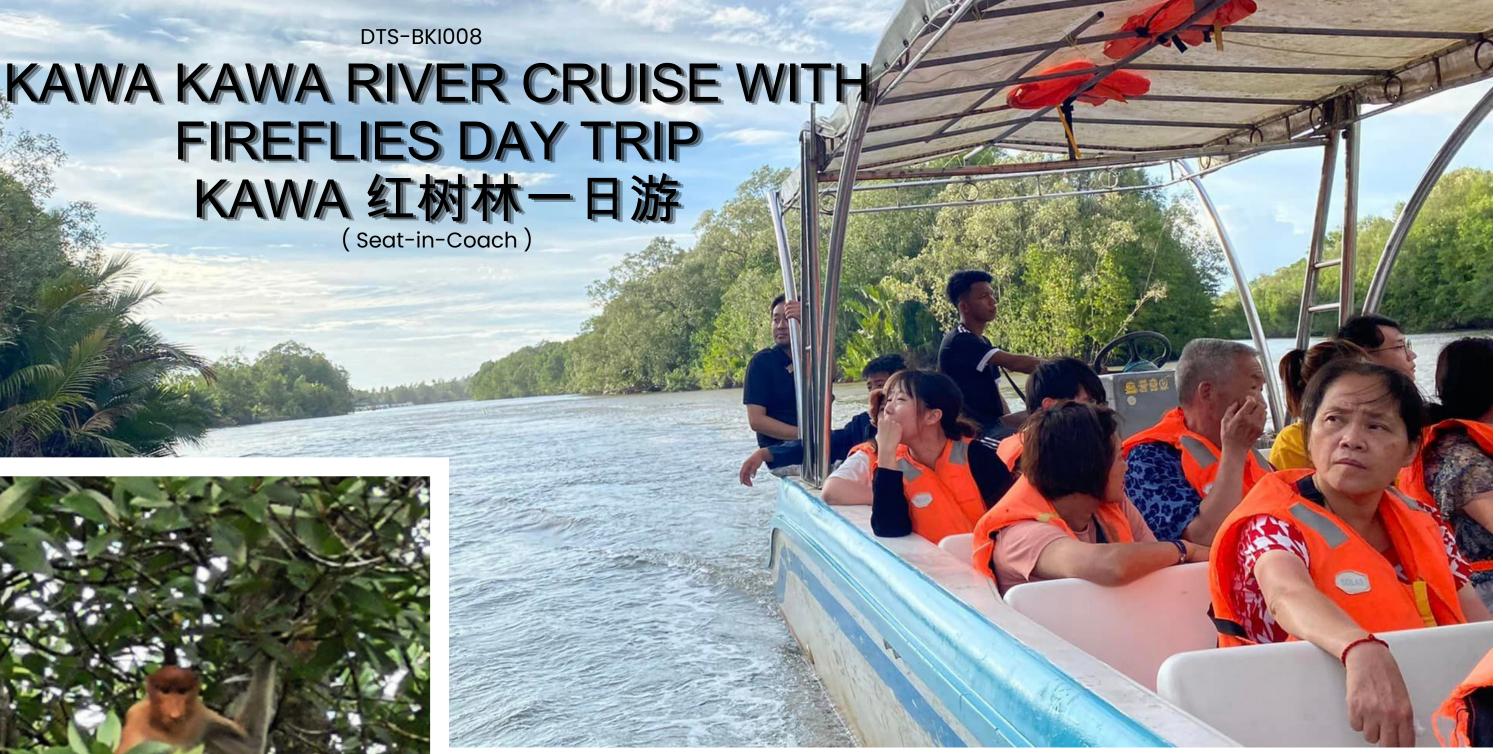

# **Itinerary** 行程

- 1330 1330 市区酒店接送 Pick up at Kota Kinabalu Hotel
- 水上清真寺(车观)-沙巴基金大厦
  Floating mosque (passing by) Yayasan Sabah
- 抵达红树林 享用马来点心下午茶 upon arrival, enjoy a Sabah local kuih-muih
- 1700hrs 第一次乘船寻找长鼻猴,猴子,鳄鱼等野生动物 1st River Cruise - in search of wildlife wetland along the river bank
- 1745hrs 前往沙滩观赏日落 \*因天气而定 Witness the magnificent sunset at the beach \*Subject to weather condition